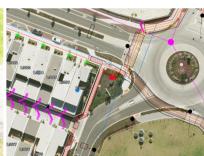

#### VISUALISE

- Google Maps & satellite images
- MetroMap high resolution aerial imagery
- Regional plans to single lots
- Desktop and mobile access

Two mapping modules are available within MNG Access. The MAPS module is the basic module to view multiple data layers, query the data and utilise mapping tools. The METAMAPS module includes all MAPS capabilities, plus additional data sets including land ownership details and sales history.